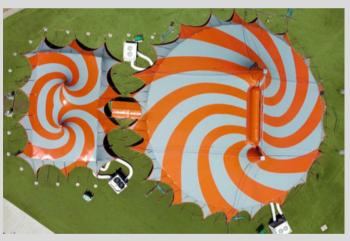

Orange and Grey Big Top - 92' diameter with 30' x 50' entrance tent

### Tent Specs

- Tent Size: 92' (28m) diameter
- Round, with stage
- Entrance tent: 30'x50' (9m x 15m)
- Seating: 500 seats, included
- Stage: 32' wide x 48' deep x 30" tall (10m x 14.5m x .9m)
- Cupola: (inside ceiling height) 36' (11m)
- Cupola supports rigging, and lighting
- Sidewall height: 11 (3.2m)

### Lot Requirements

- Tent stake-line: 119 (36m)
- Total space required: 175' x 150' (53m x 45m), accommodates stake line, trailers and fire clearance