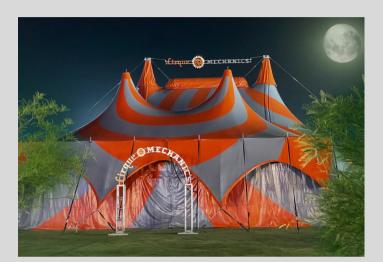

Orange and Grey Big Top - 92' diameter with 30' x 50' entrance tent

### Tent Specs

- Tent Size: 92' (28m) diameter
- Round, with stage
- Entrance tent: 30'x50' (9m x 15m)
- Seating: 500 seats, included
- Stage: 32' wide x 48' deep x 30" tall (10m x 14.5m x .9m)
- Cupola: (inside ceiling height) 36' (11m)
- Cupola supports rigging, and lighting
- Sidewall height: 11 (3.2m)